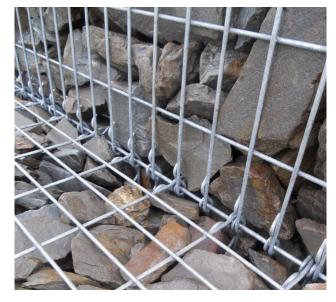

### Rock-Fill:

In civil applications gabions should be filled with hard and durable stone material that is frost, weather and pressure resistant.

Stone sizing should be larger than the mesh opening size, especially at the face of the basket.

### **Technical Specifications:**

- Electro-Spot-Welded Steel Wire
- Zinc-Aluminum Coating (95% zn / 5% al)
- 5x10 cm / 2x4 in Mesh Size
- 5 mm / 0.2 in Mesh Wire Diameter
- 6 mm / 0.24 in Locking Rod Diameter
- 5 mm / 0.2 in Stay Rod Diameter
- Tensile Strength Min. 450 N/mm²
- Min. 3,000 hr salt spray testing in accordance with DIN EN ISO 9227-NSS