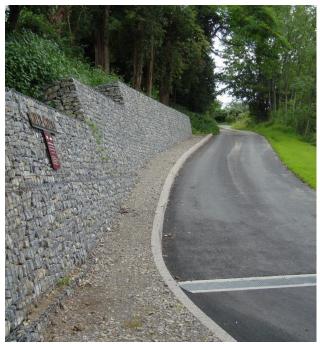

### Applications:

- Garden/Landscape Design
- Installations close to pedestrians (nursery and public schools, retirements homes, residential areas, playgrounds, parking lots)
- Slope Stabilization
- · High Strength Civil Walls
- Anti-Noise Barriers

### Rock-Fill:

In civil applications gabions should be filled with hard and durable stone material that is frost, weather and pressure resistant.

Stone sizing should be larger than the mesh opening size, especially at the face of the basket.