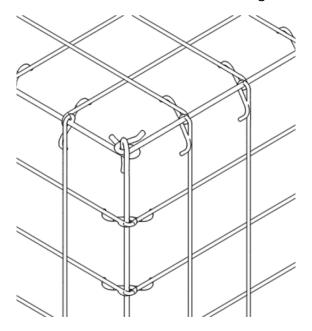

# DuraWeld Pro R-Basket Gabions

Made of electro-spot-welded, steel-wire mesh grids with curved and welded eyelets and locking rods, the DuraWeld Pro R-Basket gabions are an excellent choice when aesthetics and safety are paramount. Thanks to the patented monotec style gabion from Germany, we are able to offer a superior gabion solution to the North American market.

## **Benefits:**

- SAFE No protruding wire tips
- EASY TO ASSEMBLE Mesh panels easily connect with locking rods
- DIMENSIONALLY STABLE Stable locking and small seams with eyelets and locking rods
- · AESTHETICALLY PLEASING Rectangular mesh openings with thicker wire gauge