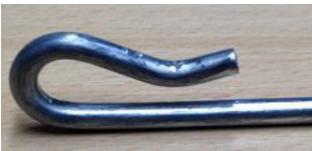

# DuraWeld Pro R-Basket Gabions

Made of electro-spot-welded, steel-wire mesh grids with curved and welded eyelets and locking rods, the DuraWeld Pro R-Basket gabions are an excellent choice when aesthetics and safety are paramount. Thanks to the patented monotec style gabion from Germany, we are able to offer a superior gabion solution to the North American market.

## **Benefits:**

- SAFE No protruding wire tips
- EASY TO ASSEMBLE Mesh panels easily connect with locking rods
- DIMENSIONALLY STABLE Stable locking and small seams with eyelets and locking rods
- · AESTHETICALLY PLEASING Rectangular mesh openings with thicker wire gauge